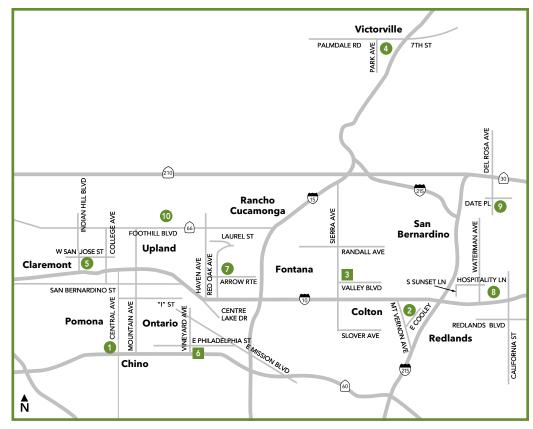

# Locations in the Fontana area

- Urgent Care E Emergency Care P Pharmacy Chino Medical Offices 11911 Central Ave. Chino, CA 91710 Ρ 2 Colton Medical Offices 789 E. Cooley Dr. Colton, CA 92324 **3** Fontana Medical Center 9961 Sierra Ave. Fontana, CA 92335 UEP 4 High Desert **Medical Offices** 14011 Park Ave. Victorville, CA 92392 UP **5** Indian Hill Medical Offices 250 W. San Jose St. Claremont, CA 91711 Ρ 6 Ontario Medical Center 2295 S. Vineyard Ave. Ontario, CA 91761 UEP Rancho Cucamonga **Medical Offices** 10850 Arrow Route Rancho Cucamonga, CA 91730 Ρ 8 Redlands Medical Offices
  - 8 Redlands Medical Offices
     1301 California St.
     Redlands, CA 92374
     P

#### San Bernardino Medical Offices

1717 E. Date Place San Bernardino, CA 92404

Upland Medical Offices
 1183 E. Foothill Blvd.
 Upland, CA 91786

Map not to scale