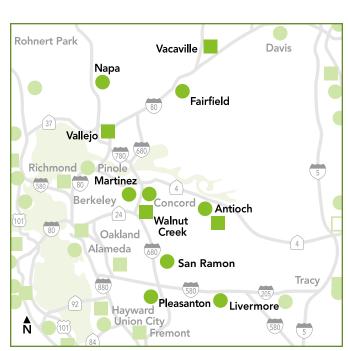

#### **Locations in the Diablo and Napa/** Solano area

#### We're here for you

Our members have 21 medical centers and 160 medical offices available to them in Northern California alone. To see facilities near your home or work, visit kp.org/thrive and click "Locate a facility."

Medical Center

#### **U** Urgent care **E** Emergency care P Pharmacy

**Antioch Medical Center** 4501 Sand Creek Road Antioch, CA 94531 UEP

**Delta Fair Medical Offices** 3400 Delta Fair Blvd. Antioch, CA 94509

**Fairfield Medical Offices** 1550 Gateway Blvd. Fairfield, CA 94553

**Livermore Medical Offices** 3000 Las Positas Road Livermore, CA 94551 Р

**Martinez Medical Offices** 200 Muir Road Martinez, CA 94553 UP

**Napa Medical Offices** 3285 Claremont Way Napa, CA 94558

**Park Shadelands Medical Offices** 320 Lennon Lane Walnut Creek, CA 94598

**Pleasanton Medical Offices** 7601 Stoneridge Drive Pleasanton, CA 94588 UP

San Ramon Medical Offices 2300 Camino Ramon San Ramon, CA 94583

Vacaville Medical Center 1 Quality Drive Vacaville, CA 95688 UEP

Vallejo Medical Center 975 Sereno Drive Vallejo, CA 94589 UEP

Walnut Creek Medical Center 1425 S. Main St. Walnut Creek, CA 94596 UEP

Medical Office

Map not to scale