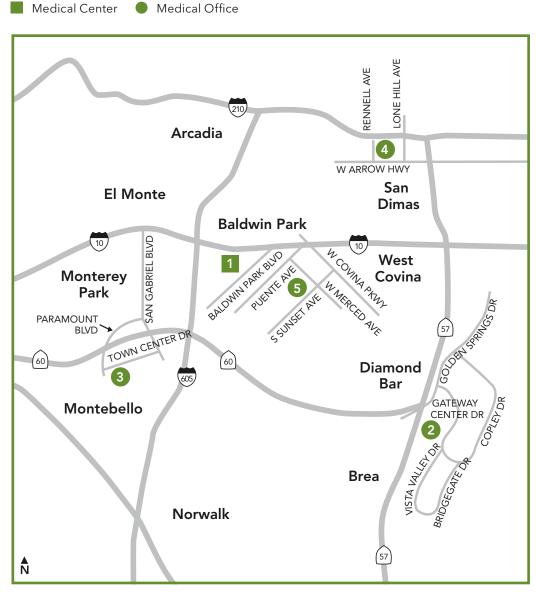

### **Locations in** the Baldwin Park area

- Urgent Care
- **E** Emergency Care
- P Pharmacy
- 1 Baldwin Park **Medical Center** 1101 Baldwin Park Blvd. Baldwin Park, CA 91706 UEP
- 2 Diamond Bar **Medical Offices** 1336 Bridgegate Dr. Diamond Bar, CA 91765
- 3 Montebello **Medical Offices** 1550 Town Center Dr. Montebello, CA 90640
- 4 San Dimas Medical Offices 1255 W. Arrow Hwy. San Dimas, CA 91773 P
- West Covina **Medical Offices** 1249 S. Sunset Ave. West Covina, CA 91790 P