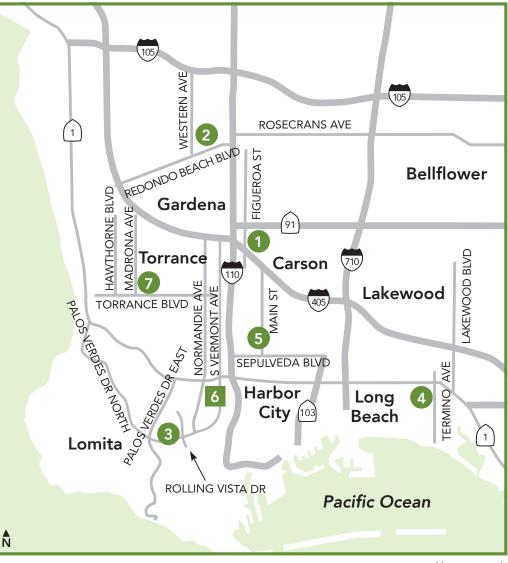

## Locations in the South Bay Area

- E Emergency Care
- P Pharmacy

2 Gardena Medical Offices 15446 S. Western Ave. Gardena, CA 90249

3 Lomita Medical Offices 2081 Palos Verdes Dr. N. Lomita, CA 90717

Long Beach
 Medical Offices
 3900 E. Pacific Coast Hwy.
 Long Beach, CA 90804

Ρ

5 Main Street Health Pavilion 23621 Main St. Carson, CA 90745

#### 6 South Bay Medical Center

25825 S. Vermont Ave. Harbor City, CA 90710

Normandie North Medical Offices 25965 S. Normandie Ave. Harbor City, CA 90710

Normandie South Medical Offices 25975 S. Normandie Ave. Harbor City, CA 90710

Parkview Medical Offices 1050 W. Pacific Coast Hwy. Harbor City, CA 90710

Coastline Medical Offices 25821 S. Vermont Ave. Harbor City, CA 90710

#### We're here for you

Torrance Medical Offices

20790 Madrona Ave.

Torrance, CA 90503

Ρ

Our members have 14 medical centers and 198 medical offices available to them in Southern California alone. To see facilities near your home or work, visit **kp.org/thrive** and click "Locate a facility."

Medical Center 🛛 🕘 Medical Office

Map not to scale