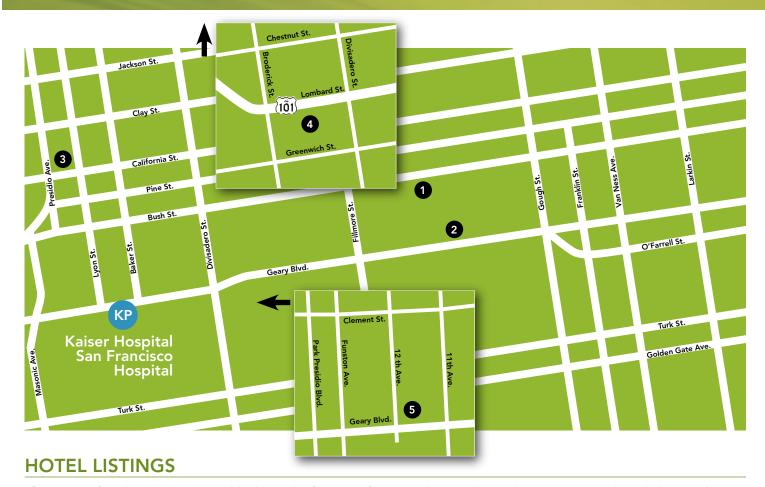

## PLACES TO STAY

If you or a family member need lodging before or after your hospital stay, here are some hotels located near the medical center. Kaiser Permanente is not affiliated with these hotels. Please call the hotel directly for current rates. Some may offer reduced rates for Kaiser Permanente patients.

- 1 The Kimpton Buchanan Hotel 1800 Sutter St. (at Buchanan St.) San Francisco, CA 94115 (415) 921-4000 \*press 0 for the front desk thebuchananhotel.com
- 2 Hotel Kabuki 1625 Post St. (at Laguna St.) San Francisco, CA 94115 (415) 922-3200 \*press 0 for the front desk Toll-free: 1-800-533-4567 jdvhotels.com/hotels/kabuki
- 3 The Laurel Inn 444 Presidio Ave. (at California St.) San Francisco, CA 94115 (415) 567-8467 Toll-free: 1-800-552-8735 jdvhotels.com/laurel\_inn

- 4 La Luna Inn 2599 Lombard St. (at Divisadero St.) San Francisco, CA 94123 (415) 346-4664 Ialunainn.com Free parking available
- Geary Parkway Motel 4750 Geary Blvd. (at 12th Avenue) San Francisco, CA 94118 (415) 752-4406 free parking gearyparkwaymotel.com