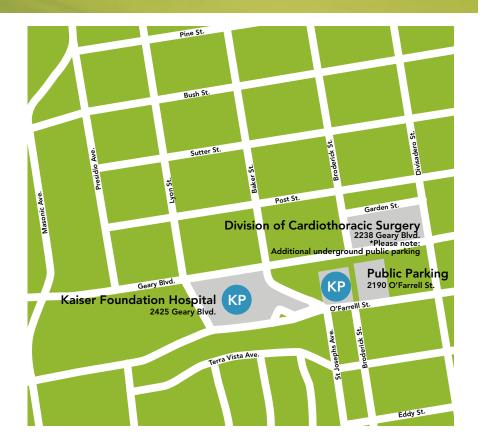

# For Consultations and Pre-Op Appointments:

San Francisco Medical Center Division of Cardiothoracic Surgery 2238 Geary Blvd., 8th Floor San Francisco, CA 94115 (415) 833-3800

### For the Day of Your Surgery:

San Francisco Medical Center Kaiser Foundation Hospital 2425 Geary Blvd. San Francisco, CA 94115 (415) 833-2000

For the day of your surgery, please go to Admitting in the lobby.

#### From 101 North:

- Exit Golden Gate Bridge/101 North
- Exit Octavia Blvd./Fell St.
- Turn left onto Fell St.
- Turn right onto Divisadero St.
- Turn left onto O'Farrell to reach the parking garage

#### From 80 West:

- Exit Golden Gate Bridge/101 North
- Exit Octavia Blvd./Fell St.
- Turn left onto Fell St.
- Turn right onto Divisadero St.
- Turn left onto O'Farrell to reach the parking garage

#### From 101 South:

- After you cross the Golden Gate Bridge, stay to the right
- Exit 19th Ave./Hwy. 1
- Proceed on Park Presidio Blvd. in the right lane
- Turn right on Anza St. and circle around the block
- Turn right on Geary Blvd.; get into middle lane
- Turn right on St. Joseph's Ave (after underpass)