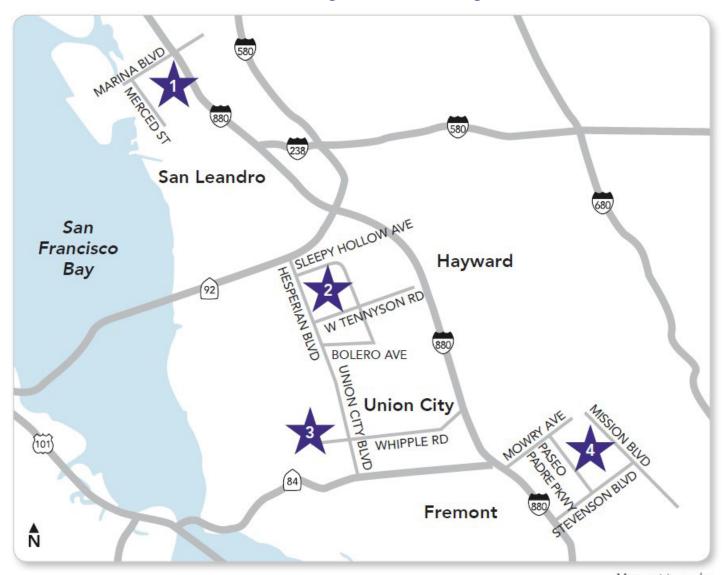

## **SOUTHERN ALAMEDA COUNTY**

Kaiser Permanente has four convenient lab locations in southern Alameda County to serve you. Appointments are available to book online to help ensure your safety and reduced wait times.

| FACILITY |                                             | ADDRESS                                                                  | HOURS                                                              |
|----------|---------------------------------------------|--------------------------------------------------------------------------|--------------------------------------------------------------------|
| *        | San Leandro<br>Medical Center               | 2500 Merced St.<br>Building A - First Floor<br>San Leandro, CA 94577     | M-F: 7 a.m 7 p.m.<br>Weekends: 7 a.m 12 p.m.<br>Holiday hours vary |
| **       | Hayward-Sleepy<br>Hollow Medical<br>Offices | 27303 Sleepy Hollow Ave.<br>First Floor<br>Hayward, CA 94545             | M-F: 8:30 a.m 12:30 p.m. & 1-5 p.m. Closed weekends/holidays       |
| 3        | Union City<br>Medical Offices               | 3555 Whipple Ave.<br>Building A - First Floor<br>Union City, CA 94587    | M-F: 7 a.m. – 5:30 p.m.<br>Closed weekends/<br>holidays            |
| **       | Fremont<br>Medical Center                   | 39400 Paseo Padre Pkwy<br>Hospital Bldg Second Flr.<br>Fremont, CA 94538 | M-F: 7 a.m 7 p.m.<br>Weekends: 7 a.m 12 p.m.<br>Holiday hours vary |

See back for map of locations

## **Southern Alameda County Laboratory Locations**

Map not to scale

Updated 9.22.23